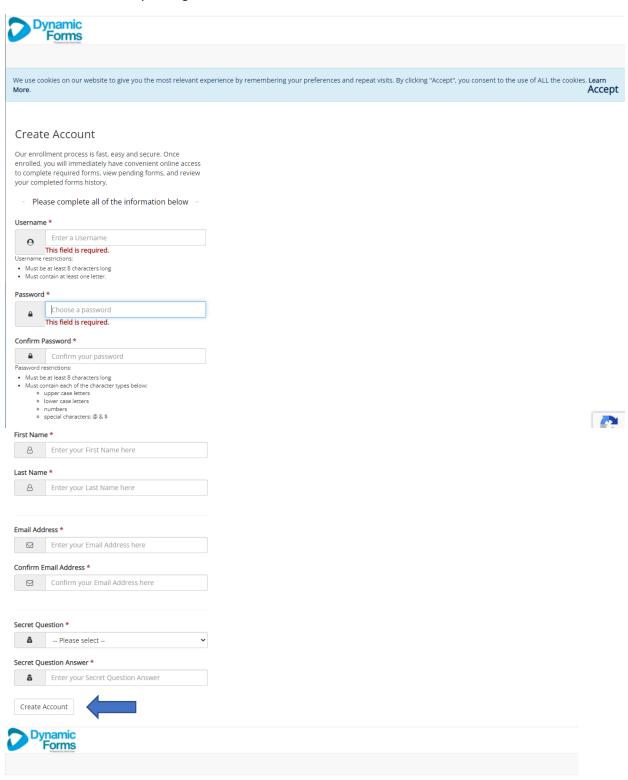

Click Create New Account. If a former BRTC student use that log in information.

We use cookies on our website to give you the most relevant experience by remembering your preferences and repeat visits. By clicking "Accept", you consent to the use of ALL the cookies. Learn More.

#### Be sure to write down your log in information.