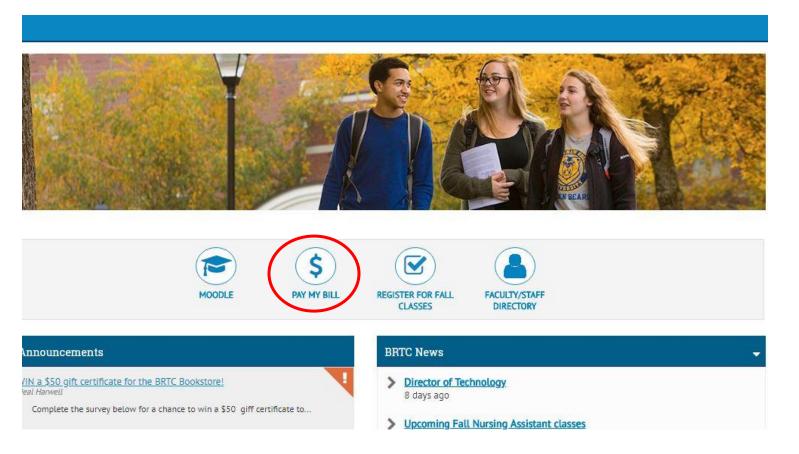

## After logging in you will be directed to your home page.

From your home screen you will click on "Pay My Bill".

To set your charges up on a payment plan please select all the boxes and then click Create Payment Plan.