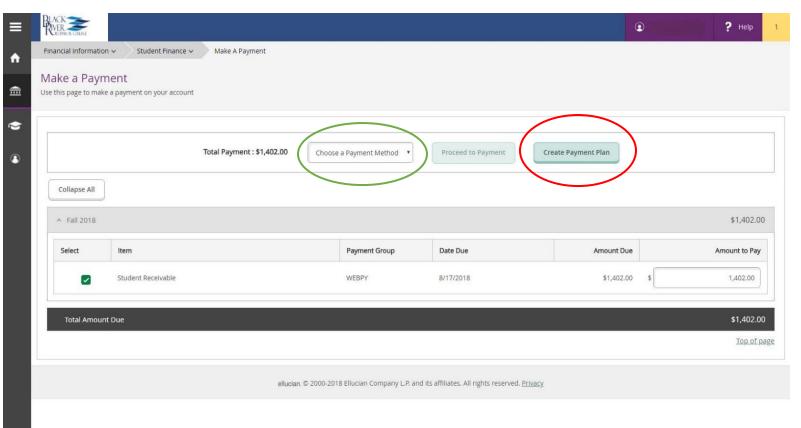

## After logging in you will be directed to your home page.

From your home screen you will click on "Pay My Bill".

To set your charges up on a payment plan please select all the boxes and then click Create Payment Plan.

To pay your balance in full select all the boxes and then Choose Payment Method. Then finally click on Proceed to Payment.